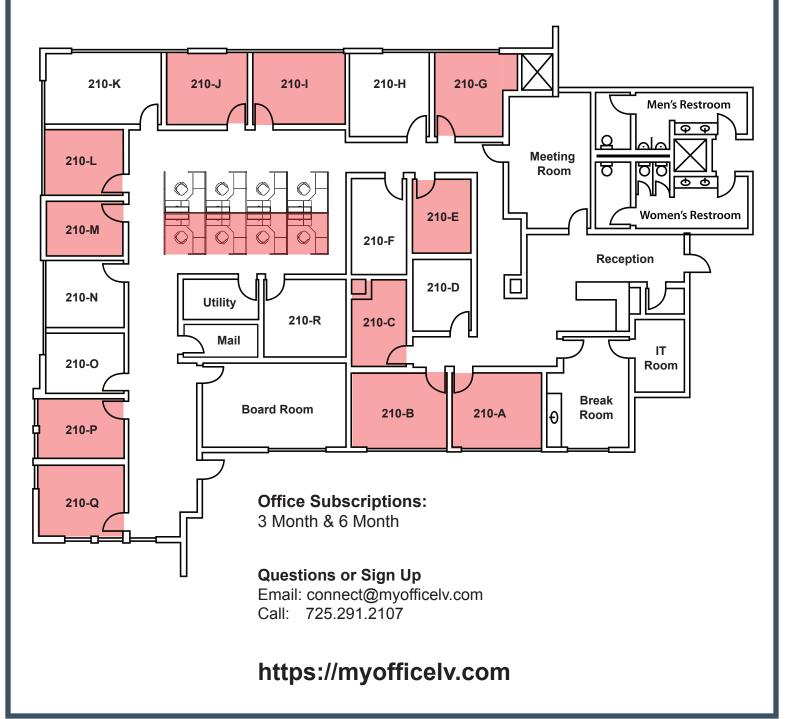

## **FLOOR PLAN**

#### SPACES HIGHLIGHTED IN RED ARE RESERVED or UNAVAILABLE

### AVAILABLE SPACE:

| SUITE: | TYPE:           | SQFT: | TERM: | Starting At: |
|--------|-----------------|-------|-------|--------------|
| А      | Window Office   | 170   | 6 mo. | \$1590.00    |
| В      | Window Office   | 180   | 6 mo. | \$1685.00    |
| С      | Interior Office | 115   | 6 mo. | \$1200.00    |
| D      | Interior Office | 115   | 6 mo. | \$1200.00    |
| Е      | Interior Office | 115   | 6 mo. | \$1200.00    |
| F      | Interior Office | 135   | 6 mo. | \$1280.00    |
| G      | Window Office   | 150   | 6 mo. | \$1495.00    |
| Н      | Window Office   | 160   | 6 mo. | \$1495.00    |
| Ι      | Window Office   | 160   | 6 mo. | \$1495.00    |
| J      | Window Office   | 160   | 6 mo. | \$1495.00    |
| K      | Window Office   | 200   | 6 mo. | \$1880.00    |
| L      | Window Office   | 120   | 6 mo. | \$1285.00    |
| М      | Interior Office | 100   | 6 mo. | \$1045.00    |
| Ν      | Window Office   | 120   | 6 mo. | \$1285.00    |
| 0      | Window Office   | 120   | 6 mo. | \$1285.00    |
| Ρ      | Window Office   | 120   | 6 mo. | \$1285.00    |
| Q      | Window Office   | 130   | 6 mo. | \$1295.00    |
| R      | Interior Office | 170   | 6 mo. | \$1500.00    |