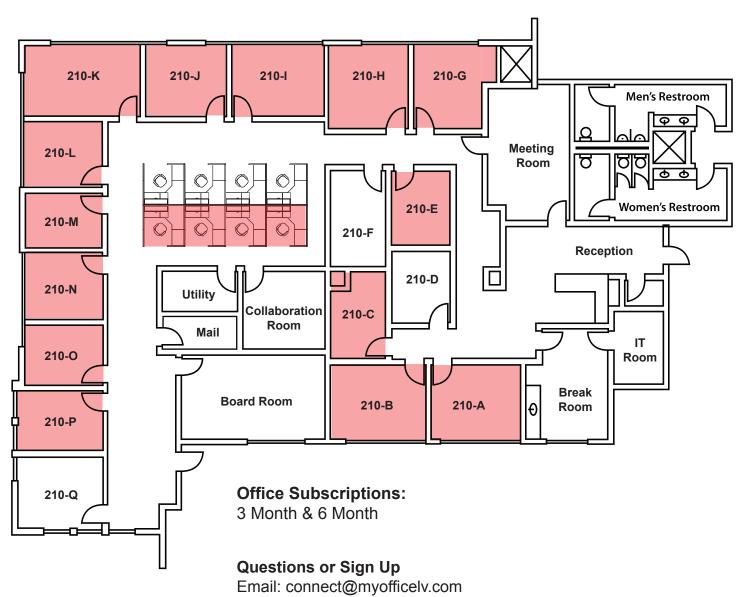

### **FLOOR PLAN**

#### SPACES HIGHLIGHTED IN RED ARE RESERVED or UNAVAILABLE

Call: 725.291.2107

https://myofficelv.com

## **AVAILABLE SPACE:**

| SUITE: | TYPE:             | SQFT: | TERM:  | Starting At: |
|--------|-------------------|-------|--------|--------------|
| Α      | Window Office     | 170   | 12 mo. | \$1590.00    |
| В      | Window Office     | 180   | 12 mo. | \$1685.00    |
| С      | Interior Office   | 115   | 12 mo. | \$1200.00    |
| D      | Interior Office   | 115   | 12 mo. | \$1200.00    |
| Е      | Interior Office   | 115   | 12 mo. | \$1200.00    |
| F      | Interior Office   | 135   | 12 mo. | \$1280.00    |
| G      | Window Office     | 150   | 12 mo. | \$1495.00    |
| Н      | Window Office     | 160   | 12 mo. | \$1495.00    |
| 1      | Window Office     | 160   | 12 mo. | \$1495.00    |
| J      | Window Office     | 160   | 12 mo. | \$1495.00    |
| K      | Window Office     | 200   | 12 mo. | \$1880.00    |
| L      | Window Office     | 120   | 12 mo. | \$1285.00    |
| М      | Window Office     | 100   | 12 mo. | \$1045.00    |
| Ν      | Window Office     | 120   | 12 mo. | \$1285.00    |
| 0      | Window Office     | 120   | 12 mo. | \$1285.00    |
| Р      | Window Office     | 120   | 12 mo. | \$1285.00    |
| Q      | Window Office     | 130   | 12 mo. | \$1295.00    |
| CW     | Cubicle Workspace | 50    | 12 mo. | \$550.00     |