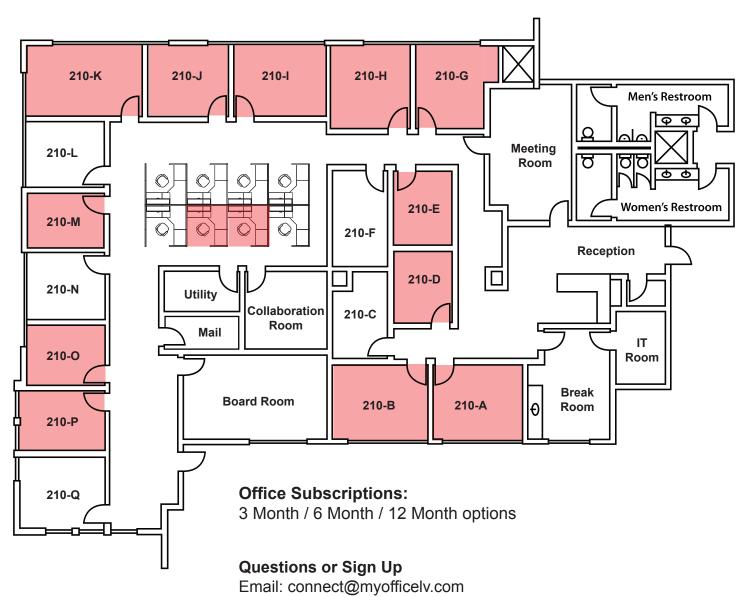

### **FLOOR PLAN**

#### SPACES HIGHLIGHTED IN RED ARE RESERVED or UNAVAILABLE

Call: 725.291.2107

https://myofficelv.com

## **AVAILABLE SPACE:**

| SUITE: | TYPE:             | SQFT: | TERM:  | Starting At: |
|--------|-------------------|-------|--------|--------------|
| Α      | Window Office     | 170   | 12 mo. | \$1590.00    |
| В      | Window Office     | 180   | 12 mo. | \$1685.00    |
| С      | Interior Office   | 115   | 12 mo. | \$1200.00    |
| D      | Interior Office   | 115   | 12 mo. | \$1200.00    |
| Е      | Interior Office   | 115   | 12 mo. | \$1200.00    |
| F      | Interior Office   | 135   | 12 mo. | \$1280.00    |
| G      | Window Office     | 150   | 12 mo. | \$1495.00    |
| Н      | Window Office     | 160   | 12 mo. | \$1495.00    |
| 1      | Window Office     | 160   | 12 mo. | \$1495.00    |
| J      | Window Office     | 160   | 12 mo. | \$1495.00    |
| K      | Window Office     | 200   | 12 mo. | \$1880.00    |
| L      | Window Office     | 120   | 12 mo. | \$1285.00    |
| М      | Window Office     | 100   | 12 mo. | \$1045.00    |
| Ν      | Window Office     | 120   | 12 mo. | \$1285.00    |
| 0      | Window Office     | 120   | 12 mo. | \$1285.00    |
| Р      | Window Office     | 120   | 12 mo. | \$1285.00    |
| Q      | Window Office     | 130   | 12 mo. | \$1295.00    |
| CW     | Cubicle Workspace | 50    | 12 mo. | \$550.00     |
|        |                   |       |        |              |