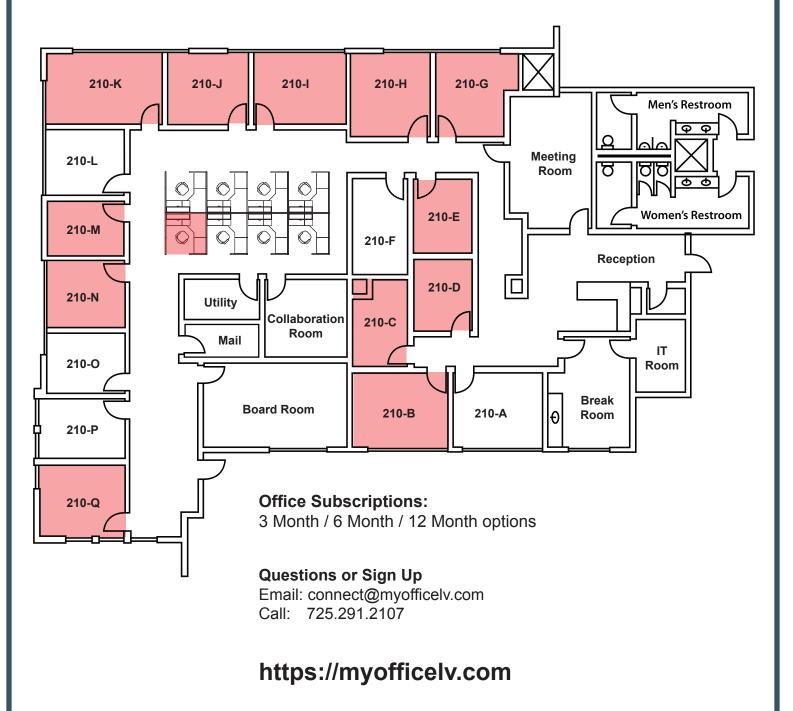

## **FLOOR PLAN**

### SPACES HIGHLIGHTED IN RED ARE RESERVED or UNAVAILABLE

### AVAILABLE SPACE:

| SUITE: | TYPE:             | SQFT: | TERM:    | RATE:     |  |  |  |  |  |  |
|--------|-------------------|-------|----------|-----------|--|--|--|--|--|--|
| А      | Window Office     | 168   | 6/12 mo. | \$990.00  |  |  |  |  |  |  |
| В      | Window Office     | 168   | 6/12 mo. | \$990.00  |  |  |  |  |  |  |
| С      | Interior Office   | 80    | 6/12 mo. | \$700.00  |  |  |  |  |  |  |
| D      | Interior Office   | 100   | 6/12 mo. | \$825.00  |  |  |  |  |  |  |
| Е      | Interior Office   | 100   | 6/12 mo. | \$825.00  |  |  |  |  |  |  |
| F      | Interior Office   | 120   | 6/12 mo. | \$875.00  |  |  |  |  |  |  |
| G      | Window Office     | 156   | 6/12 mo. | \$985.00  |  |  |  |  |  |  |
| Н      | Window Office     | 156   | 6/12 mo. | \$985.00  |  |  |  |  |  |  |
| I      | Window Office     | 168   | 6/12 mo. | \$990.00  |  |  |  |  |  |  |
| J      | Window Office     | 168   | 6/12 mo. | \$990.00  |  |  |  |  |  |  |
| K      | Window Office     | 210   | 6/12 mo. | \$1350.00 |  |  |  |  |  |  |
| L      | Window Office     | 120   | 6/12 mo. | \$875.00  |  |  |  |  |  |  |
| М      | Window Office     | 80    | 6/12 mo. | \$700.00  |  |  |  |  |  |  |
| Ν      | Window Office     | 120   | 6/12 mo. | \$875.00  |  |  |  |  |  |  |
| 0      | Window Office     | 120   | 6/12 mo. | \$875.00  |  |  |  |  |  |  |
| Ρ      | Window Office     | 110   | 6/12 mo. | \$875.00  |  |  |  |  |  |  |
| Q      | Window Office     | 140   | 6/12 mo. | \$955.00  |  |  |  |  |  |  |
| R      | Window Office     | 156   | 6/12 mo. | \$985.00  |  |  |  |  |  |  |
| CW     | Cubicle Workspace | 50    | 6/12 mo. | \$550.00  |  |  |  |  |  |  |
|        |                   |       |          |           |  |  |  |  |  |  |